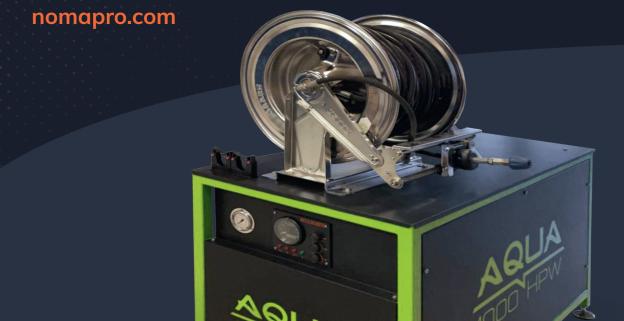

# Aqua 1000 HPW

High-pressure washer for vessels & aquaculture industry

Aqua 1000 HPW is a new high-pressure washing system that reduces the cost of cleaning, and makes the everyday life easier for everyone who works in the aquaculture industry. It has an integrated 50m high-pressure hose, pistol lance with flush and turbo nozzle in the basic package. Aqua 1000 has several additional products such as pipes-, rope- and feed spreader washers.

#### Included in Standard

**Stainless steel frame** with guiding points below for straps, which means that moving with a crane occurs in a safe manner.

Solid side cover in aluminum. Stainless steel hose reel with **automatic hose guide**.

50m High-pressure hose:

Pressure – 200 bar, amount – 38 l/min.

**Control panel** with monitoring of temperature, oil level, speed and battery. Button for start, stop and main switch.